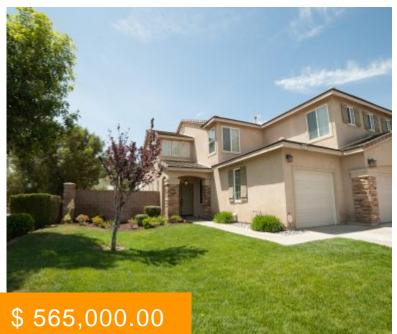

## 12917 CLEMSON DR, CORONA, CA 92880, USA

https://prooneinvestments.com

BEAUTIFUL CORNER LOT...READY TO MOVE INTO...3,000 SF;5-BEDROOM; 2-1/2 BATH; (3) CAR GARAGE TURNKEY HOME LOCATED IN EASTVALE CORONA. NO HOA AND CLOSE TO PARKS; RECREATION AREAS; GREAT SCHOOLS; LOTS OF SHOPPING; GROCERY STORES; PHARMACIES AND FREEWAY ACCESS. HOME ALSO FEATURES AN UPSTAIRS BUILT-IN OFFICE/STUDY. VERY LARGE BONUS ROOM PLUS (1) BEDROOM AND (1) BATHROOM DOWNSTAIRS. SPACIOUS KITCHEN WITH CENTER ISLAND AND PANTRY LEADING OUT TO THE...

## **BASIC FACTS**

Type: Single Family Residence

Bedrooms: 5

Floors: 2

**Lot size:** 6970.00 sq ft

Status: Sold

Bathrooms: 3

Area: 3000.00 sq ft