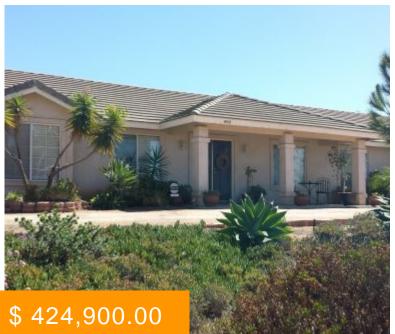

## 16078 CAPELLA ST, RIVERSIDE, CA 92504, USA

https://prooneinvestments.com

GREAT LOCATION...Single Story Woodcrest Ranch Home on 1.34 Acre Parcel. The Features include 4 Bedroom plus 2 Bonus Room, 2 1/2 Bathroom, an Open Great Room with a Large Open and Adjoining Living / Breakfast / Formal Dining / Kitchen. Large Sandstone / Flagstone Patio off the Family Room with a Separate upper Pad. Bring all Your Toys Plenty of Room to Store Them

## **BASIC FACTS**

Type: Single Family Residence Status: Sold

Bedrooms: 4 Bathrooms: 2.5

**Floors:** 1 **Area:** 2588.00 sq ft