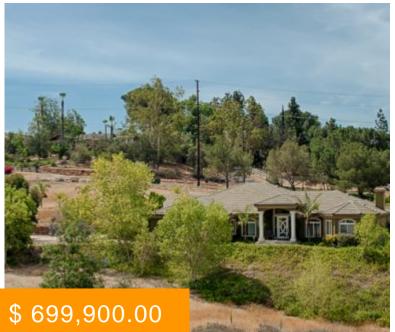

## 16905 SILVER STAR CT, RIVERSIDE, CA 92506, USA

https://prooneinvestments.com

....Awesome Custom Home.... This Home Has 4 Bedrooms, 4
Bathrooms Plus An Office or 5th Bedroom, Wet Bar Plus an Adjoining
Lot That Is 16522 sq. Ft. (APN #245-530-001) Included In Sale. This
Single Story Home Has An Open Floor Plan Great For Entertaining
With A Sound System Throughout The Home, Inside And Outside. The
Gourmet Kitchen Features Granite Counters, Large Island with
Stainless Steel...

## **BASIC FACTS**

Type: Single Family Residence

Bedrooms: 4

Floors: 1

Status: Sold

Bathrooms: 4

Area: 3655.00 sq ft

- Carbon Monoxide Device(s)
- Central Air Conditioning
- Central Heating
- Dishwasher
- Garbage Disposal
- Gas Water Heater
- Microwave
- Patio/ Deck
- Range
- Septic Tank
- Smoke Detector(s)
- Sprinkler System
- Washer/Dryer Hookups