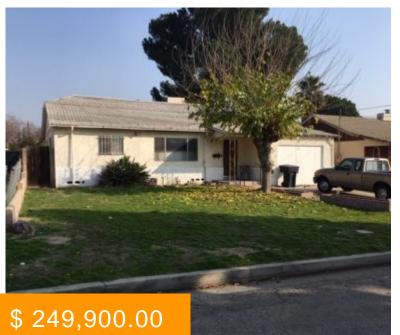

## 2571 LAWRENCE AVE, SAN BERNARDINO, CA 92404, USA

https://prooneinvestments.com

PRICED FOR QUICK ESCROW; 3-BEDROOM, 2-BATH; HUGE 14,220 SF LOT; NEEDS UPDATING AND TLC. INSIDE LAUNDRY; FIREPLACE IN LIVING ROOM; ADDITIONAL TWO ROOMS NOT INCLUDED IN THE SQUARE FOOTAGE. LARGE GARAGE/

WORKSHOP, HOUSE HAS GREAT BONES AND TONS OF

POTENTIAL, CLOSE TO FREEWAY ACCESS AND SHOPPING.

- 3 beds
- 2 baths
- Single Family
  Residence

## **BASIC FACTS**

MLS #: IV20012237

Status: Sold

Bathrooms: 2

**Lot size:** 14220 sq ft

Type: Single Family Residence

Bedrooms: 3

Floors: 1