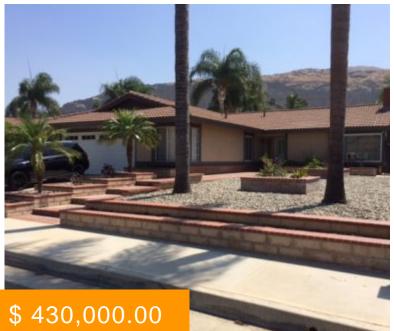

## 2960 DONNER WAY, RIVERSIDE, CA 92509, USA

https://prooneinvestments.com

This 4-Bedroom / 2-Bath Home offers a Formal Living room; Huge Family Room and Office/Hobby Room in the Garage. Enjoy the Beautiful Mountain View from the Backyard Covered patio; Fantastic Open Yard to accommodate a Playhouse of a Basketball Hoop and then on to swim in or relax by the Sparkling In-Ground Pool with Safety Fencing. The opportunities that come with this property are endless....

## **BASIC FACTS**

Type: Single Family Residence Status: Sold

Bedrooms: 4 Bathrooms: 2

**Floors:** 1 **Area:** 1534.00 sq ft

**Lot size:** 10454.00 sq ft **Year built:** 1989