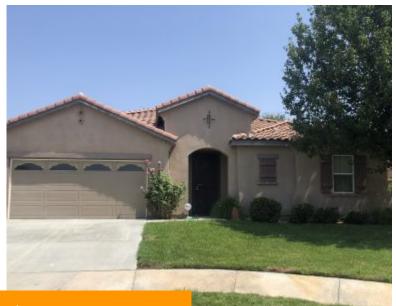

## 3470 SORKSBILL DR, HEMET 92545

https://prooneinvestments.com

## \$ 445,000.00

Spacious 1,677SF; 3-Bedroom; 3-bath Single Story Home with Open Floorplan. The potential for this home is amazing. Possibly a Game Room, Large Dining Room, Extra Bedrooms. Presently (2) Family Rooms (Entertainment Areas) And Exercise Room that could easily become a second Master Suite or Additional Bedrooms. All of this on one Floor!! Fireplace in Family Room. Enter the Home to wide tiled hallway to all...

## 3 beds

- 3 baths
- Single Family Residence

## **BASIC FACTS**

MLS #: IV21158683 Status: Sold Bathrooms: 3 Area: 2673 sq ft

- Year built: 2009
- Dishwasher
- Double Oven
- Double Sinks in Master Bath
- Exhaust Fan(s)
- Gas Cooktop
- Gas Water
- Heater
- Kitchen Open to Family Room
- Microwave
- Refrigerator
- Separate Tub and Shower

Type: Single Family Residence Bedrooms: 3 Floors: 1 Lot size: 8276 sq ft