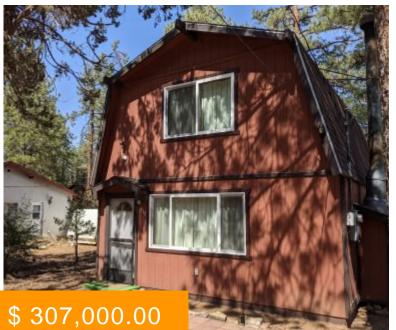

## 413 MORENO LN, SUGAR LOAF CA 92386

https://prooneinvestments.com

"Sugarloaf Cabin"....Fun and relaxation for all seasons! Sunshine, lake, fishing and hiking in the summer; beautiful color changing leaves in the fall; blooming flowers in the spring and skiing, snowboarding and numerous other winter activities! Large lot fenced, new energy saving windows, plenty of room for parking front and side, including space for RV or boat, all flat and useable lot; 2-Bedrooms; 1-Full Bath.. kitchen,...

## **BASIC FACTS**

MLS #: IV21146315

Status: Sold

Bathrooms: 1

Area: 952 sq ft

Year built: 1978

All Furniture Negotiable

Backyard

Front Yard

Propane Heating

Water Heater

Wood Patio

Type: Single Family Residence

Bedrooms: 2

Floors: 2

Lot size: 5000 sq ft