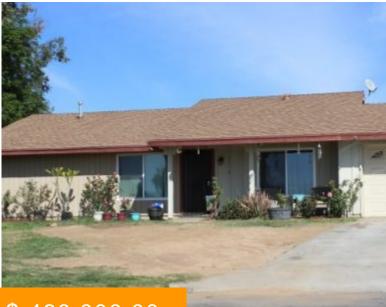

## 4518 PRAIRIE VIEW DR, RIVERSIDE, CA 92509, USA

https://prooneinvestments.com

## \$460,000.00

This property offers more than you can imagine! This home sits on more than an acre and allows for horses (Buyers to verify), a dirt bike track and it has room for so much more! The home offers 4 bedroom, 2 bath (including a master bath), a family room with a fireplace and a separate living room. It has a 2 car attached garage and...

- 4 beds
- 2 baths
- Single Family Residence

## **BASIC FACTS**

MLS #: IV20034898 Status: Sold Bathrooms: 2 Area: 1591 sq ft Year built: 1980

- Central Air
- Central Heating
- Fireplace
- Public Sewer System
- Washer/Dryer Hookups

Type: Single Family Residence Bedrooms: 4 Floors: 1 Lot size: 55757 sq ft