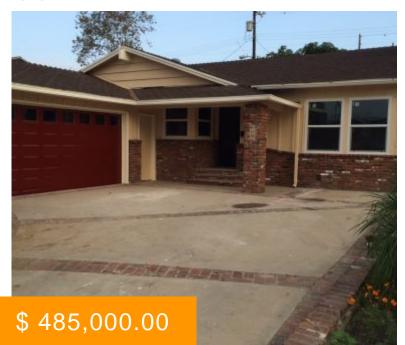

## 637 W 168TH PL, GARDENA, CA 90247, USA

https://prooneinvestments.com

WOW!!! JUST FINISHED!! GREAT LOCATION AND STANDARD SALE. COMPLETELY REHABBED, UPGRADED AND READY TO MOVE INTO, (3) BEDROOMS AND (2.0) BATHS; NEW CENTRAL AIR AND HEAT; SPACIOUS OPEN KITCHEN BOASTING PLENTY OF ROOM FOR EATING AND ENTERTAINING; KITCHEN FEATURES, NEW CABINETS; NEW APPLIANCES; CAESAR STONE COUNTER TOPS; CEILING FAN. NEW WINDOWS THROUGHOUT. UPGRADED BATHROOMS WITH TILE SHOWERS. INSIDE LAUNDRY AREA, NEW CARPETING AND NEW TILE FLOORING. LARGE FRONT...

## **BASIC FACTS**

**Type:** Single Family Residence **Status:** Sold

Bedrooms: 3 Bathrooms: 2

**Floors:** 1 **Area:** 1534.00 sq ft