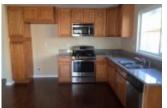

## 6810 GLENDALE AVE, RIVERSIDE, CA 92503, USA

https://prooneinvestments.com

STANDARD SALE! COMPLETELY REHABBED, UPGRADED AND READY TO MOVE INTO! (4) BEDROOMS AND (1.75) BATHS; CENTRAL AIR AND HEAT; SPACIOUS OPEN KITCHEN BOASTING PLENTY OF ROOM FOR EATING AND ENTERTAINING; KITCHEN FEATURES A PANTRY; NEW CABINETS; NEW APPLIANCES; GRANITE COUNTER TOPS; CEILING FAN. NEW WINDOWS THROUGHOUT. UPGRADED BATHROOMS WITH GRANITE COUNTERS AND TILE SHOWERS. NEW CARPETING AND NEW LAMINATED FLOORING. LARGE FRONT AND BACK YARD...

## **BASIC FACTS**

Type: Single Family Residence

Bedrooms: 4

Floors: 1

Status: Sold

Bathrooms: 2

Area: 1266.00 sq ft

- Carbon Monoxide Device(s)
- Central Air Conditioning
- Central Heating
- Dishwasher
- Fruit Trees
- Garbage Disposal
- Gas Water Heater
- Landscaping
- Microwave
- Public Sewer System
- Range
- Smoke Detector(s)
- Sprinkler System
- Washer/Dryer Hookups
- Window Screens