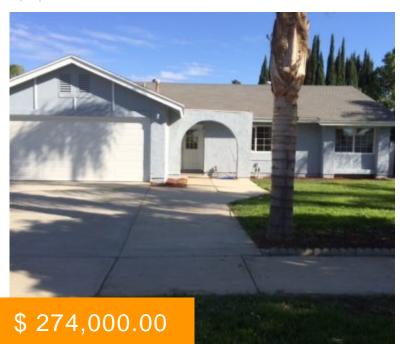

## 6810 GLENDALE AVE, RIVERSIDE, CA 92503, USA

https://prooneinvestments.com

STANDARD SALE! COMPLETELY REHABBED, UPGRADED AND READY TO MOVE INTO! (4) BEDROOMS AND (1.75) BATHS; CENTRAL AIR AND HEAT; SPACIOUS OPEN KITCHEN BOASTING PLENTY OF ROOM FOR EATING AND ENTERTAINING; KITCHEN FEATURES A PANTRY; NEW CABINETS; NEW APPLIANCES; GRANITE COUNTER TOPS; CEILING FAN. NEW WINDOWS THROUGHOUT. UPGRADED BATHROOMS WITH GRANITE COUNTERS AND TILE SHOWERS. NEW CARPETING AND NEW LAMINATED FLOORING. LARGE FRONT AND BACK YARD...

## **BASIC FACTS**

Type: Single Family Residence

Bedrooms: 4

Floors: 1

Status: Sold

Bathrooms: 2

Area: 1266.00 sq ft

- Carbon Monoxide Device(s)
- Central Air Conditioning
- Central Heating
- Dishwasher
- Fruit Trees
- Garbage Disposal
- Gas Water Heater
- Landscaping
- Microwave
- Public Sewer System
- Range
- Smoke Detector(s)
- Sprinkler System
- Washer/Dryer Hookups
- Window Screens