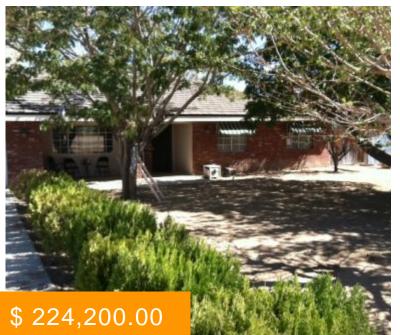

## 7495 CORONA AVE, HESPERIA, CA 92345, USA

https://prooneinvestments.com

Property has Short Sale Approval from the 1st at \$224,200. 2nd ready to go upon submission of offer. Gorgeous single story home plus an additional one bedroom guest house at the rear of the main house. RV parking and completely fenced and huge lot. Home features a game room; formal dining room; fireplace; living room; spacious kitchen and laundry room.