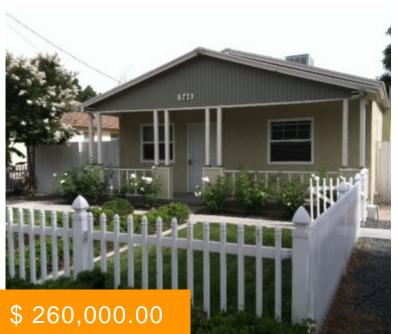

## 946 E 9TH ST, UPLAND, CA 91786, USA

https://prooneinvestments.com

Absolutely charming older home with all the character to make it welcoming and want to move in!! Completely rehabbed...... new kitchen with all new cabinets and appliances; new tile; new carpet, and freshly painted!3 Bedrooms and 1 1/2 baths(buyer to verify difference in square footage from Assessor records) and a fully useable basement!! This home offers even white picket fence, white roses and a beautiful...

## **BASIC FACTS**

Type: Single Family Residence

Bedrooms: 2

Floors: 1

Status: Sold

Bathrooms: 1

Area: 808.00 sq ft

Carbon Monoxide Device(s)